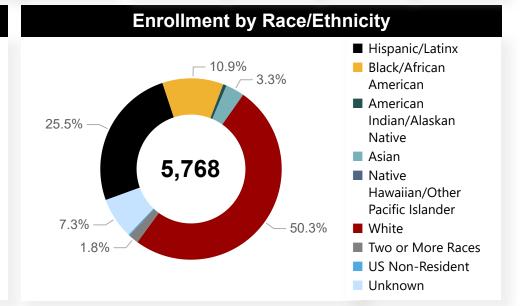

### **Quick Facts - Fall 2023**

4,981

### **Freshman Admissions**

81.0% 20.1%

813

**Enrolled** 

Applied % Admitted % Enrolled

### **Transfer Admissions**

1,069 80.4% 64.9%

Applied % Admitted % Enrolled En

Enrolled

558







### **Degree Enrollment by School** 2,000 2.084 1,500 1,024 976 922 1,000 437 500 0 Arts & **Business Education** Social Nursing **Sciences** Work

### Nursing820Psychology354Medical Imaging274Social Work211Management207

| <b>Top Graduate Programs</b>      |     |  |
|-----------------------------------|-----|--|
| Social Work                       | 226 |  |
| Clinical Mental Health Counseling | 109 |  |
| Nursing                           | 63  |  |
| Special Education                 | 50  |  |
| Doctor of Nursing Practice        | 39  |  |

### 1 Year Retention Rate

73.7%

Fall 2022 First-time Full-time Cohort

### **6 Year Graduation Rate**

46.2%

Fall 2017 First-time Full-time Cohort



### **Quick Facts - Fall 2023**

### **Enrollment by Sex**

### Male Female Another Male Fema