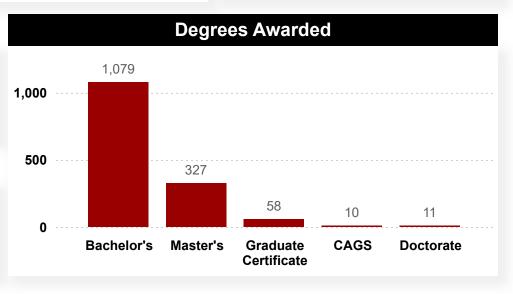

# Education 304 Social Work 226 Nursing 102 Arts & Sciences 47 Business 29 0 200

| Top UG Degrees Awarded |     |
|------------------------|-----|
| Nursing                | 121 |
| Psychology             | 113 |
| Social Work            | 79  |
| Management             | 75  |
| Justice Studies        | 53  |

| Top GR Degrees Awarded            |     |  |
|-----------------------------------|-----|--|
| Social Work                       | 105 |  |
| Special Education                 | 42  |  |
| Individualized Programs           | 35  |  |
| Nursing                           | 29  |  |
| Clinical Mental Health Counseling | 24  |  |