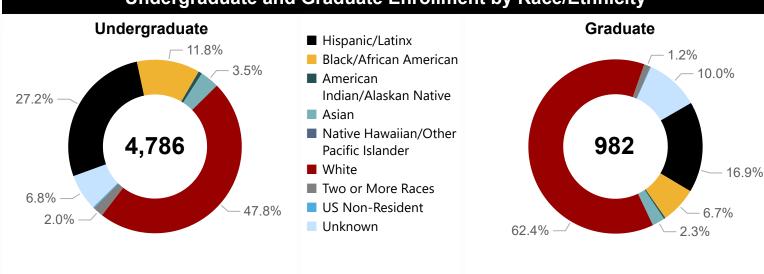

Work

### Nursing820Psychology354Medical Imaging274Social Work211Management207

| <b>Top Graduate Programs</b>      |     |  |
|-----------------------------------|-----|--|
| Social Work                       | 226 |  |
| Clinical Mental Health Counseling | 109 |  |
| Nursing                           | 63  |  |
| Special Education                 | 50  |  |
| Doctor of Nursing Practice        | 39  |  |

### 1 Year Retention Rate

73.7%

Fall 2022 First-time Full-time Cohort

### **6 Year Graduation Rate**

46.2%

Fall 2017 First-time Full-time Cohort



### **Quick Facts - Fall 2023**

### **Enrollment by Sex**

### Male Female Another Male Female Another Graduate Unknown 32

### **Enrollment by Full/Part Time Status**



### **Undergraduate and Graduate Enrollment by Race/Ethnicity**



## Arts & Sciences Business Nursing Education Social Work 0 1,000 2,000

# Education 304 Social Work 226 Nursing 102 Arts & Sciences 47 Business 29 0 200

| Top UG Degrees Awarded |     |
|------------------------|-----|
| Nursing                | 121 |
| Psychology             | 113 |
| Social Work            | 79  |
| Management             | 75  |
| Justice Studies        | 53  |

| Top GR Degrees Awarded            |     |  |
|-----------------------------------|-----|--|
| Social Work                       | 105 |  |
| Special Education                 | 42  |  |
| Individualized Programs           | 35  |  |
| Nursing                           | 29  |  |
| Clinical Mental Health Counseling | 24  |  |

| Full-Time Employees |       |       |
|---------------------|-------|-------|
|