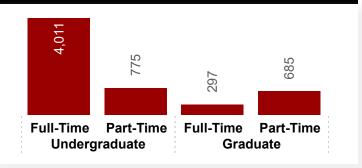

37 500 0 Arts & **Business Education** Social Nursing **Sciences** Work

### Nursing820Psychology354Medical Imaging274Social Work211Management207

| <b>Top Graduate Programs</b>      |     |  |
|-----------------------------------|-----|--|
| Social Work                       | 226 |  |
| Clinical Mental Health Counseling | 109 |  |
| Nursing                           | 63  |  |
| Special Education                 | 50  |  |
| Doctor of Nursing Practice        | 39  |  |

### 1 Year Retention Rate

73.7%

Fall 2022 First-time Full-time Cohort

### **6 Year Graduation Rate**

46.2%

Fall 2017 First-time Full-time Cohort



### **Quick Facts - Fall 2023**

### **Enrollment by Sex**

### Male Female Another Male Female Another Graduate Unknown 32

### **Enrollment by Full/Part Time Status**



### **Undergraduate and Graduate Enrollment by Race/Ethnicity**



## Arts & Sciences Business Nursing Education Social Work 0 1,000 2,000

# Education 304 Social Work 226 Nursing 102 Arts & Sciences 47 Business 29 0 200

| Top UG Degrees Awarded |     |
|------------------------|-----|
| Nursing                | 121 |
| Psychology             | 113 |
| Social Work            | 79  |
| Management             | 75  |
| Justice Studies        | 53  |

| Top GR Degrees Awarded            |     |  |
|-----------------------------------|-----|--|
| Social Work                       | 105 |  |
| Special Education                 | 42  |  |
| Individualized Programs           | 35  |  |
| Nursing                           | 29  |  |
| Clinical Mental Health Counseling | 24  |  |

| Full-Time Em