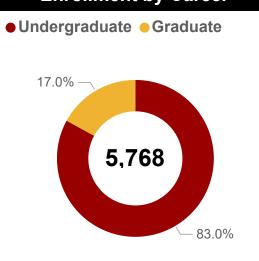

### **Quick Facts - Fall 2023**

4,981

### **Freshman Admissions**

81.0% 20.1%

813

**Enrolled** 

Applied % Admitted % Enrolled

### **Transfer Admissions**

1,069 80.4% 64.9%

Applied % Admitted % Enrolled En

Enrolled

558







### **Degree Enrollment by School** 2,000 2.084 1,500 1,024 976 922 1,000 437 500 0 Arts & **Business Education** Social Nursing **Sciences** Work

### Nursing820Psychology354Medical Imaging274Social Work211Management207

| <b>Top Graduate Programs</b>      |     |  |
|-----------------------------------|-----|--|
| Social Work                       | 226 |  |
| Clinical Mental Health Counseling | 109 |  |
| Nursing                           | 63  |  |
| Special Education                 | 50  |  |
| Doctor of Nursing Practice        | 39  |  |

### 1 Year Retention Rate

73.7%

Fall 2022 First-time Full-time Cohort

### **6 Year Graduation Rate**

46.2%

Fall 2017 First-time Full-time Cohort



### **Quick Facts - Fall 2023**

### **Enrollment by Sex**

### Male Female Another Male Fe